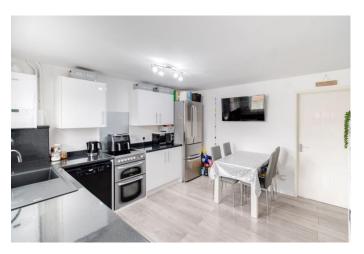

Inside, the layout comprises a kitchen/diner and a lounge with French doors leading to the rear. Upstairs are two double bedrooms, with the master featuring integrated storage space. Completing the upstairs is a contemporary fitted bathroom.

#### **Details:**

**Kitchen/ Diner** 12'8" x 12' (3.86m x 3.66m)

**Lounge** 13'7" x 12' (4.14m x 3.66m)

First Floor Landing

Master Bedroom 9'9" x 12' (2.97m x 3.66m)

**Bedroom Two** 7'7" x 12' (2.3m x 3.66m)