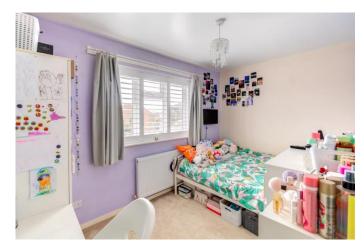

Inside, the layout comprises a kitchen/diner and a lounge with French doors leading to the rear. Upstairs are two double bedrooms, with the master featuring integrated storage space. Completing the upstairs is a contemporary fitted bathroom.

#### **Details:**

**Kitchen/ Diner** 12'8" x 12' (3.86m x 3.66m)

**Lounge** 13'7" x 12' (4.14m x 3.66m)

First Floor Landing

Master Bedroom 9'9" x 12' (2.97m x 3.66m)

**Bedroom Two** 7'7" x 12' (2.3m x 3.66m)