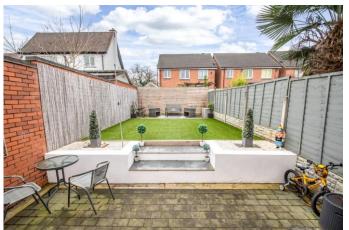

To the front of the property is a driveway and side access to the rear, which comprises a paved area and a lowmaintenance lawn.

Situated approximately three miles away from Bromsgrove Town Centre, Catshill Village provides residents with a host of convenient local amenities, including GP and dental surgeries, convenience stores, restaurants, and takeaways. The village also offers access to local schools, public transport routes, and motorway links.