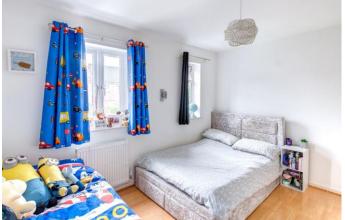

Inside, the layout comprises a kitchen/diner and a lounge with French doors leading to the rear. Upstairs are two double bedrooms, with the master featuring integrated storage space. Completing the upstairs is a contemporary fitted bathroom.

#### **Details:**

**Kitchen/ Diner** 12'8" x 12' (3.86m x 3.66m)

**Lounge** 13'7" x 12' (4.14m x 3.66m)

First Floor Landing

Master Bedroom 9'9" x 12' (2.97m x 3.66m)

**Bedroom Two** 7'7" x 12' (2.3m x 3.66m)