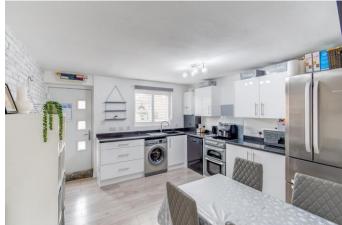

Inside, the layout comprises a kitchen/diner and a lounge with French doors leading to the rear. Upstairs are two double bedrooms, with the master featuring integrated storage space. Completing the upstairs is a contemporary fitted bathroom.

#### **Details:**

**Kitchen/ Diner** 12'8" x 12' (3.86m x 3.66m)

**Lounge** 13'7" x 12' (4.14m x 3.66m)

First Floor Landing

Master Bedroom 9'9" x 12' (2.97m x 3.66m)

**Bedroom Two** 7'7" x 12' (2.3m x 3.66m)