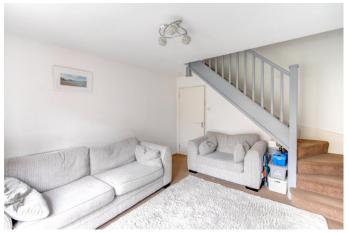

Inside, the layout comprises a kitchen/diner and a lounge with French doors leading to the rear. Upstairs are two double bedrooms, with the master featuring integrated storage space. Completing the upstairs is a contemporary fitted bathroom.