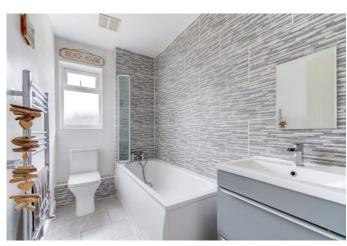

Inside, the layout comprises a kitchen/diner and a lounge with French doors leading to the rear. Upstairs are two double bedrooms, with the master featuring integrated storage space. Completing the upstairs is a contemporary fitted bathroom.

**Bathroom** 4'11" x 8'11" (1.5m x 2.72m)

**EPC Rating:** C

**Council Tax Band:** B (tbc by solicitors). **Tenure:** Freehold (tbc by solicitors).

For more information or to arrange a viewing, please call us on 01527 910 300.