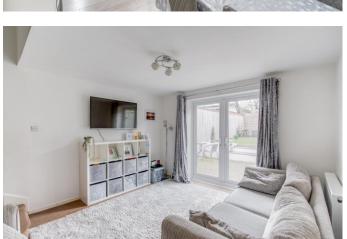

Inside, the layout comprises a kitchen/diner and a lounge with French doors leading to the rear. Upstairs are two double bedrooms, with the master featuring integrated storage space. Completing the upstairs is a contemporary fitted bathroom.