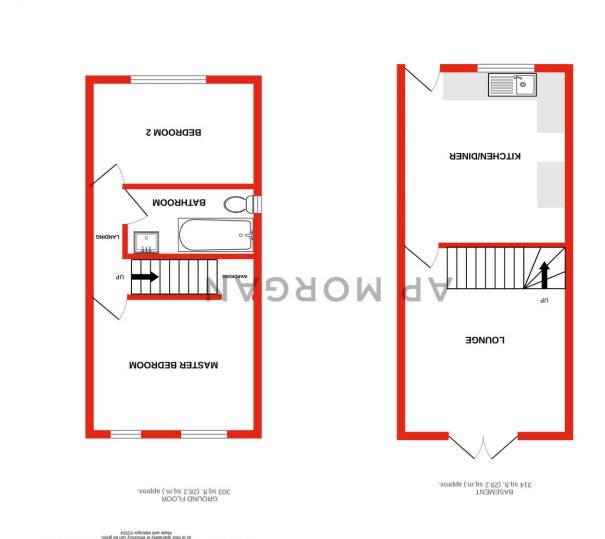

#### **Details:**

**Kitchen/ Diner** 12'8" x 12' (3.86m x 3.66m)

**Lounge** 13'7" x 12' (4.14m x 3.66m)

First Floor Landing

Master Bedroom 9'9" x 12' (2.97m x 3.66m)

**Bedroom Two** 7'7" x 12' (2.3m x 3.66m)

TOTAL FLOOR AREA: 618 sq.ft. (57.4 sq.m.) approx.

No statement in these details is to be relied upon as representation of fact, and purchasers should satisfy themselves by inspection or otherwise as to the accuracy of the statements contained within. These details and all statements herein are provided without any or representation whatsoever in respect of this property. These details and all statements herein are provided without any responsibility on the part of AP Morgan or the vendors. Equipment: AP Morgan has not tested the equipment or central heating system mentioned in these particulars and the purchasers are advised to satisfy themselves as to the working or detain are provided without any and the purchasers are advised to satisfy themselves as to the working or detain and condition. Measurements: Great care is taken when measuring, but measurements should not be relied upon for ordering carpets, equipment, etc. The Laws of Copyright protect this material. AP Morgan is the Owner of the copyright. This property sheet forms part of our database and is protected by the database right and copyright laws. No unauthorised copying or distribution without permission.