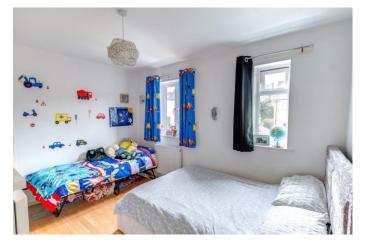

Inside, the layout comprises a kitchen/diner and a lounge with French doors leading to the rear. Upstairs are two double bedrooms, with the master featuring integrated storage space. Completing the upstairs is a contemporary fitted bathroom.

#### **Details:**

**Kitchen/ Diner** 12'8" x 12' (3.86m x 3.66m)

**Lounge** 13'7" x 12' (4.14m x 3.66m)

First Floor Landing

Master Bedroom 9'9" x 12' (2.97m x 3.66m)

**Bedroom Two** 7'7" x 12' (2.3m x 3.66m)